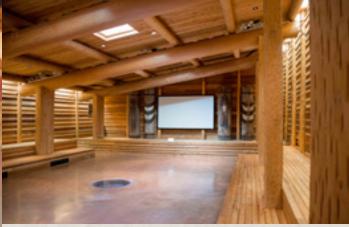

## **EVENT SPACE RENTALS**

The 23,000 square foot Hibulb Cultural Center has space available for rent. Whether you are planning a public meeting, family reunion, birthday, anniversary, wedding, or some other group activity we have the space for you. We can customize your rental package to help make your special event a success!

Located less than a mile west of I-5 Exit 199 with ample free parking, Hibulb offers an interesting and contemporary setting to meet, create, or celebrate.

| Rates                    | Capacity                   | Amount                     |
|--------------------------|----------------------------|----------------------------|
| Entire Building          | . Standing 350             | . \$3,000<br>4 hour rental |
| Half Facility            | . Standing 175             | . \$1,750<br>4 hour rental |
| Longhouse Room           | Seated 70<br>Standing 100  | .\$250/hour                |
| Atrium                   | Seated 100<br>Standing 150 | .\$150/hour                |
| Classroom(two available) | . Seated 30                | .\$100/hour                |
| Kitchen                  |                            | \$200/hour                 |