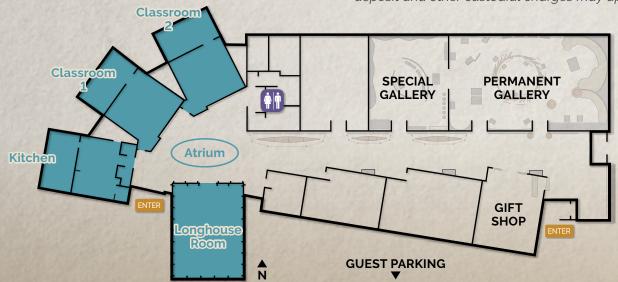

Located less than a mile west of I-5 Exit 199 with ample free parking, Hibulb offers an interesting and contemporary setting to meet, create, or celebrate.

| Rates                    | Capacity                   | Amount                     |
|--------------------------|----------------------------|----------------------------|
| Entire Building          | . Standing 350             | . \$3,000<br>4 hour rental |
| Half Facility            | . Standing 175             | . \$1,750<br>4 hour rental |
| Longhouse Room           | Seated 70<br>Standing 100  | .\$250/hour                |
| Atrium                   | Seated 100<br>Standing 150 | .\$150/hour                |
| Classroom(two available) | . Seated 30                | .\$100/hour                |
| Kitchen                  |                            | \$200/hour                 |