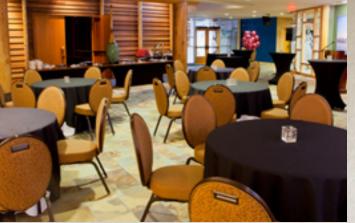

## **EVENT SPACE RENTALS**

The 23,000 square foot Hibulb Cultural Center has space available for rent. Whether you are planning a public meeting, family reunion, birthday, anniversary, wedding, or some other group activity we have the space for you. We can customize your rental package to help make your special event a success!

Located less than a mile west of I-5 Exit 199 with ample free parking, Hibulb offers an interesting and contemporary setting to meet, create, or celebrate.

| Rates                    | Capacity                   | Amount                     |
|--------------------------|----------------------------|----------------------------|
| Entire Building          | . Standing 350             | . \$3,000<br>4 hour rental |
| Half Facility            | . Standing 175             | . \$1,750<br>4 hour rental |
| Longhouse Room           | Seated 70<br>Standing 100  | .\$250/hour                |
| Atrium                   | Seated 100<br>Standing 150 | .\$150/hour                |
| Classroom(two available) | . Seated 30                | .\$100/hour                |
| Kitchen                  |                            | \$200/hour                 |