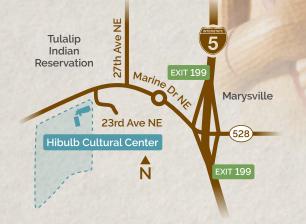

## HOURS

Tue - Fri: 10 AM - 5 PM Sat & Sun: 12 PM - 5 PM Mon: Closed

Located less than a mile west of I-5 Exit 199

> 6410 23rd Ave NE Tulalip, WA 98271

360-716-2600 info@HibulbCulturalCenter.org

HibulbCulturalCenter.org

Located less than a mile west of I-5 Exit 199 with ample free parking, Hibulb offers an interesting and contemporary setting to meet, create, or celebrate.

| Rates                    | Capacity                   | Amount                     |
|--------------------------|----------------------------|----------------------------|
| Entire Building          | . Standing 350             | . \$3,000<br>4 hour rental |
| Half Facility            | . Standing 175             | . \$1,750<br>4 hour rental |
| Longhouse Room           | Seated 70<br>Standing 100  | .\$250/hour                |
| Atrium                   | Seated 100<br>Standing 150 | .\$150/hour                |
| Classroom(two available) | . Seated 30                | .\$100/hour                |
| Kitchen                  |                            | \$200/hour                 |